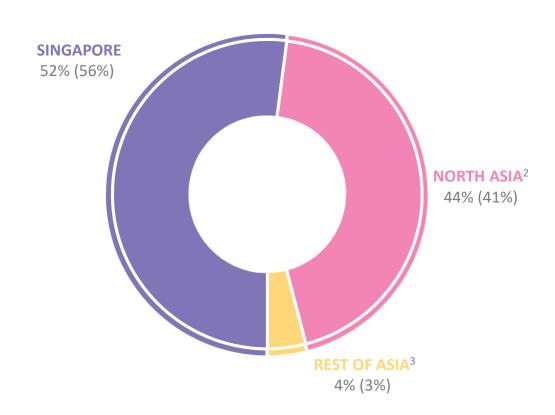

### 2022 GEOGRAPHY & BUSINESS MIX

### **GROSS PROFIT**

<sup>&</sup>lt;sup>1</sup>2021 figures in brackets.

<sup>&</sup>lt;sup>2</sup> North Asia: Beijing, Shanghai, Shenzhen, Guangzhou, Suzhou, Chengdu, Taipei, Kaohsiung, Hong Kong, Tokyo and Seoul.

<sup>&</sup>lt;sup>3</sup> Rest of Asia: Kuala Lumpur, Jakarta and Bangkok.