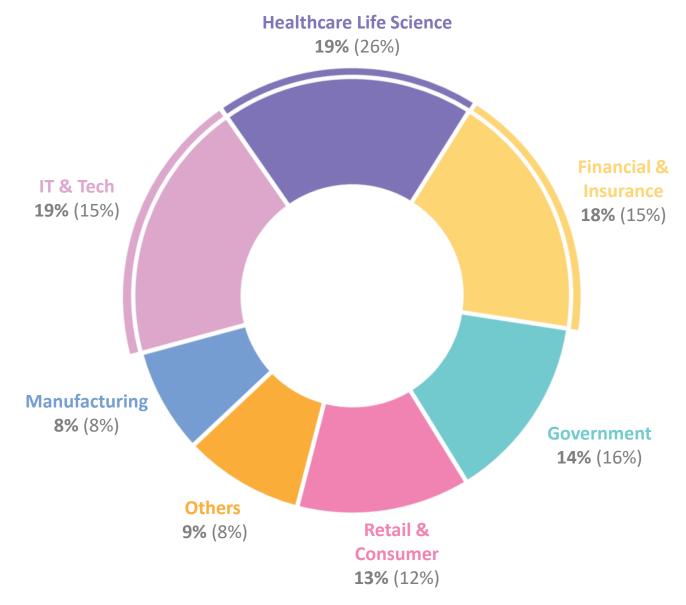

### 2022 SECTOR DYNAMICS

### 2022 GEOGRAPHY & BUSINESS MIX

### **GROSS PROFIT**

<sup>&</sup>lt;sup>1</sup>2021 figures in brackets.

<sup>&</sup>lt;sup>2</sup> North Asia: Beijing, Shanghai, Shenzhen, Guangzhou, Suzhou, Chengdu, Taipei, Kaohsiung, Hong Kong, Tokyo and Seoul.

<sup>&</sup>lt;sup>3</sup> Rest of Asia: Kuala Lumpur, Jakarta and Bangkok.