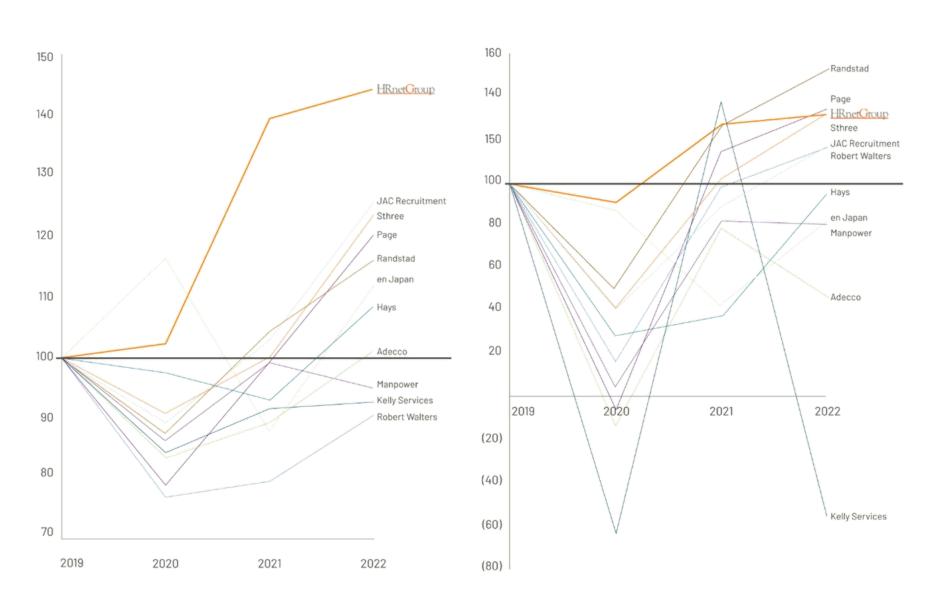

### PROGRESSIVE PERFORMANCE AMIDST VOLATILITY & TURBULENCE

### REVENUE (2019 REBASED TO 100)

### **PATMI (2019 REBASED TO 100)**

(Source: Company filings)