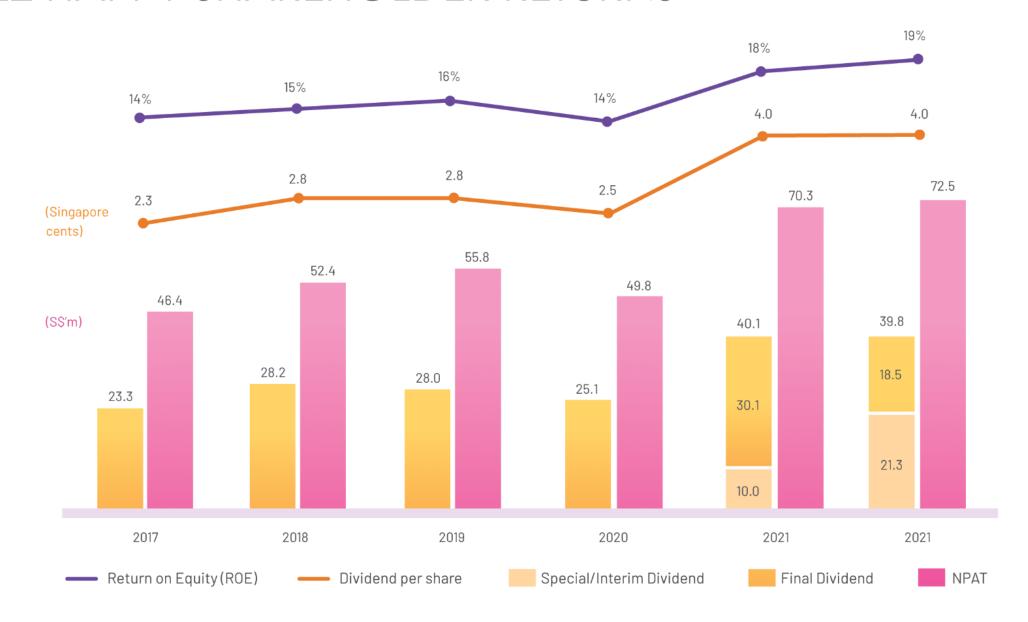

### 2022 HAPPY SHAREHOLDER RETURNS

### **SHAREHOLDER RETURNS**

- ROE<sup>1</sup> 18% (2021), 19% (2022)
- S\$61.5m in dividends paid in 2022; S\$18.5m payable in May 2023
- Dividend Yield 5.1% <sup>2</sup>